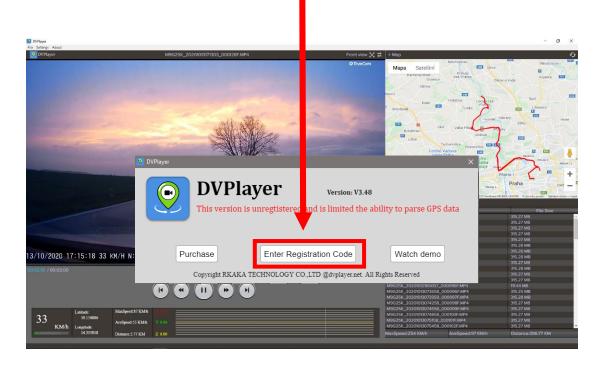

## **DVPlayer instructions**

- 1. After downloading the installer, follow the installation instructions.
- 2. Start DVPlayer
- 3. The first time you start the video you need to fill in your registration number and email => click on "Enter Registration Code"

4. The registration number can be found on the front of the manual

5. After entering your registration number and email, the player restarts and is ready to play videos.6. Inserting a video

- Open the video using the main menu: File-> Open
- Or simply drag and drop video files into the file list in the player interface.