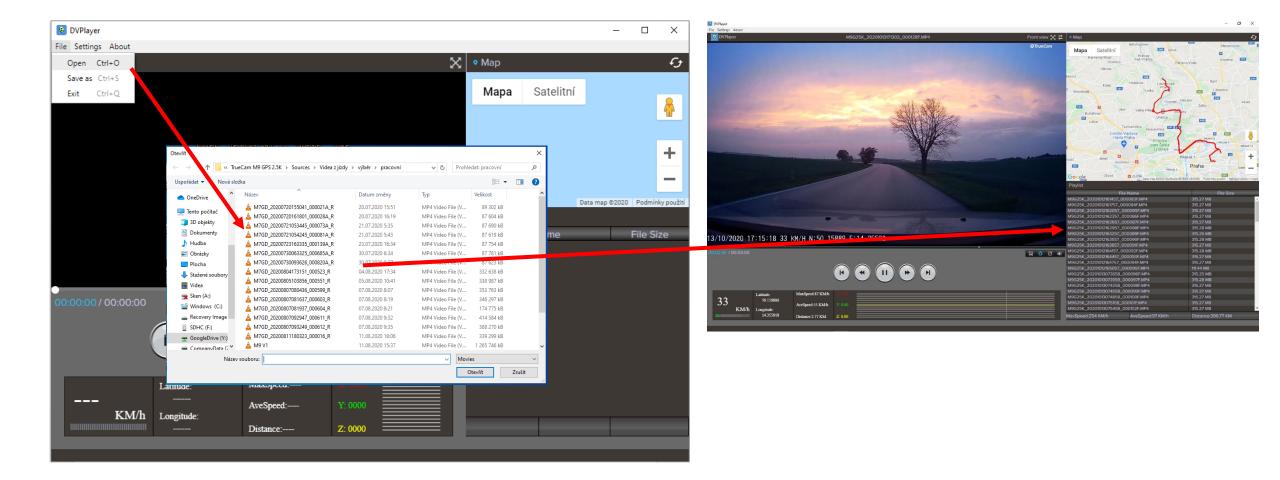

4. The registration number can be found on the front of the manual

5. After entering your registration number and email, the player restarts and is ready to play videos.6. Inserting a video

- Open the video using the main menu: File-> Open
- Or simply drag and drop video files into the file list in the player interface.