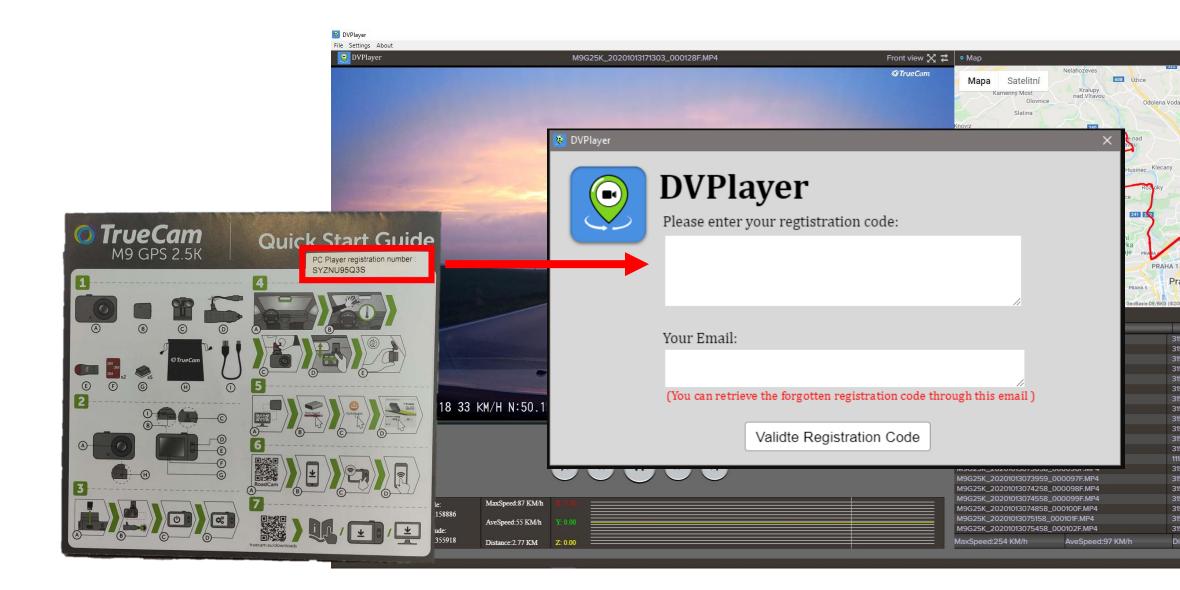

4. The registration number can be found on the front of the manual

5. After entering your registration number and email, the player restarts and is ready to play videos.6. Inserting a video

- Open the video using the main menu: File-> Open
- Or simply drag and drop video files into the file list in the player interface.