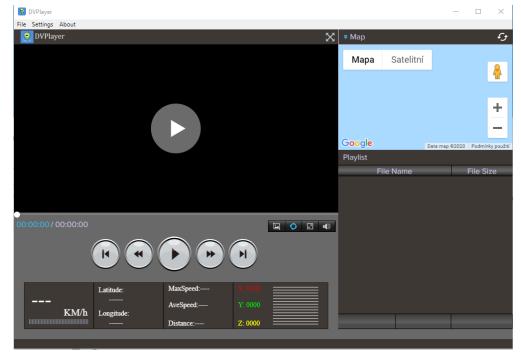

## **DVPlayer instructions**

- 1. After downloading the installer, follow the installation instructions.
- 2. Start DVPlayer
- 3. The first time you start the video you need to fill in your registration number and email => click on "Enter Registration Code"